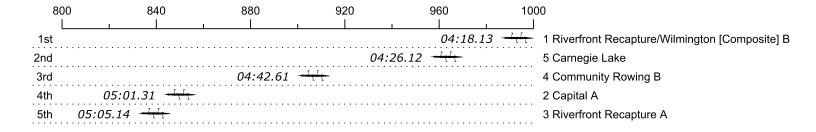

## 2024 Diamond State Masters

Race 58b-P: 12:14 PM Womens Masters C

| Place | Lane | Organization                                             | Net Time | %     | Delta    | Split       | Pts  |
|-------|------|----------------------------------------------------------|----------|-------|----------|-------------|------|
| 1st   | 1    | Riverfront Recapture/Wilmington [Composite] B (S. Reder) | 04:18.13 |       |          |             |      |
| 2nd   | 5    | Carnegie Lake (R. Ford)                                  | 04:26.12 | 3.1%  | 00:07.99 | 00:00:07.99 | 16.0 |
| 3rd   | 4    | Community Rowing B (A. Covelli)                          | 04:42.61 | 9.5%  | 00:16.49 | 00:00:24.48 | 8.0  |
| 4th   | 2    | Capital A (L. Ronchi)                                    | 05:01.31 | 16.7% | 00:18.70 | 00:00:43.18 | 2.0  |
| 5th   | 3    | Riverfront Recapture A (C. Buhler)                       | 05:05.14 | 18.2% | 00:03.83 | 00:00:47.01 | 1.0  |