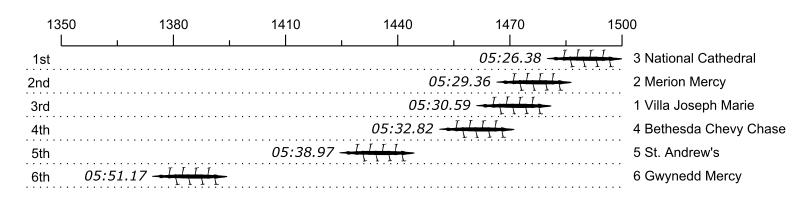

## Race 4S2: 05:50 PM Girls Freshman Eight Semi-Final 2

| Place | Lane | Organization                     | Net Time | %    | Delta    | Split       | Pts |
|-------|------|----------------------------------|----------|------|----------|-------------|-----|
| 1st   | 3    | National Cathedral (A. Lashway)  | 05:26.38 |      |          |             |     |
| 2nd   | 2    | Merion Mercy (H. Boczkowski)     | 05:29.36 | 0.9% | 00:02.98 | 00:00:02.98 |     |
| 3rd   | 1    | Villa Joseph Marie (V. Alliegro) | 05:30.59 | 1.3% | 00:01.23 | 00:00:04.21 |     |
| 4th   | 4    | Bethesda Chevy Chase (R. Newman) | 05:32.82 | 2.0% | 00:02.23 | 00:00:06.44 |     |
| 5th   | 5    | St. Andrew's (C. Friedrich)      | 05:38.97 | 3.9% | 00:06.15 | 00:00:12.59 |     |
| 6th   | 6    | Gwynedd Mercy (A. Donahue)       | 05:51.17 | 7.6% | 00:12.20 | 00:00:24.79 |     |