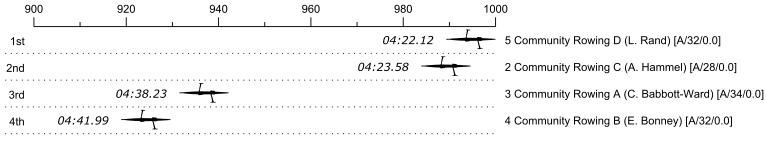

## Race 38a-F: 07:30 AM Womens Masters 2-Final 1

| Place | Lane | Organization             |          | Net Time | %        | Raw | Handicap    | Split | Pts |
|-------|------|--------------------------|----------|----------|----------|-----|-------------|-------|-----|
| 1st   | 5    | Community Rowing D (L. I | 04:22.12 |          | 04:22.12 |     |             | 15.0  |     |
| 2nd   | 2    | Community Rowing C (A.   | 04:23.58 | 0.6%     | 04:23.58 |     | 00:00:01.46 | 9.0   |     |
| 3rd   | 3    | Community Rowing A (C.   | 04:38.23 | 6.1%     | 04:38.23 |     | 00:00:16.11 | 4.5   |     |
| 4th   | 4    | Community Rowing B (E. I | 04:41.99 | 7.6%     | 04:41.99 |     | 00:00:19.87 | 0.8   |     |
|       |      |                          |          |          |          |     |             |       |     |
| 900   |      | 920 940                  | 960      | 980      | 10       | 000 |             |       |     |
|       | i    |                          | 1        | 1        | 1        | J   |             |       |     |