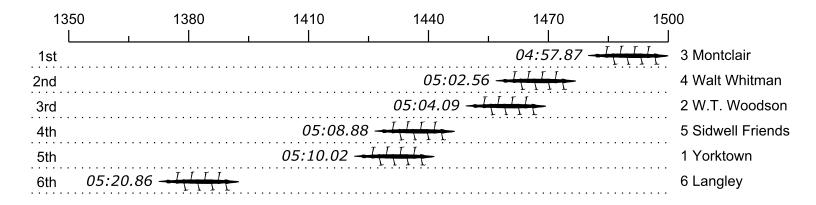

## Race 29S2: 12:20 PM Girls Senior Eight Semi-Final 2

| Place | Lane | Organization                | Net Time | %    | Delta    | Split       | Pts |
|-------|------|-----------------------------|----------|------|----------|-------------|-----|
| 1st   | 3    | Montclair (M. Young)        | 04:57.87 |      |          |             | _   |
| 2nd   | 4    | Walt Whitman (E. Lee)       | 05:02.56 | 1.6% | 00:04.69 | 00:00:04.69 |     |
| 3rd   | 2    | W.T. Woodson (E. Fossand)   | 05:04.09 | 2.1% | 00:01.53 | 00:00:06.22 |     |
| 4th   | 5    | Sidwell Friends (L. Donley) | 05:08.88 | 3.7% | 00:04.79 | 00:00:11.01 |     |
| 5th   | 1    | Yorktown (A. Barnes)        | 05:10.02 | 4.1% | 00:01.14 | 00:00:12.15 |     |
| 6th   | 6    | Langley (L. Rummler)        | 05:20.86 | 7.7% | 00:10.84 | 00:00:22.99 |     |