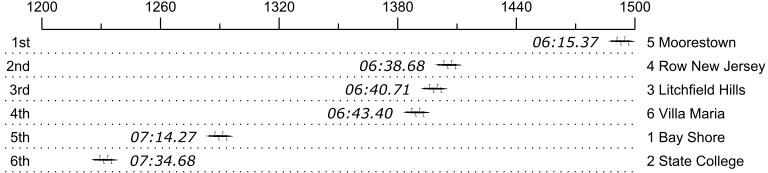

## Race 26b: 04:30 PM Womens JV 4+ Flight 2

| Place | Lane | Organ                      | ization |      | Net Time | %     | Delta    | Split       | Pts |
|-------|------|----------------------------|---------|------|----------|-------|----------|-------------|-----|
| 1st   | 5    | Moorestown                 |         |      | 06:15.37 |       |          |             |     |
| 2nd   | 4    | Row New Jersey (K. Lee)    |         |      | 06:38.68 | 6.2%  | 00:23.31 | 00:00:23.31 |     |
| 3rd   | 3    | Litchfield Hills (M. Voss) |         |      | 06:40.71 | 6.8%  | 00:02.03 | 00:00:25.34 |     |
| 4th   | 6    | Villa Maria (M. Hagman)    |         |      | 06:43.40 | 7.5%  | 00:02.69 | 00:00:28.03 |     |
| 5th   | 1    | Bay Shore (S. Aydiner)     |         |      | 07:14.27 | 15.7% | 00:30.87 | 00:00:58.90 |     |
| 6th   | 2    | State College (H. Kissell) |         |      | 07:34.68 | 21.1% | 00:20.41 | 00:01:19.31 |     |
|       |      |                            |         |      |          |       |          |             |     |
| 1200  |      | 1260                       | 1220    | 1200 |          | 1440  | 1500     |             |     |