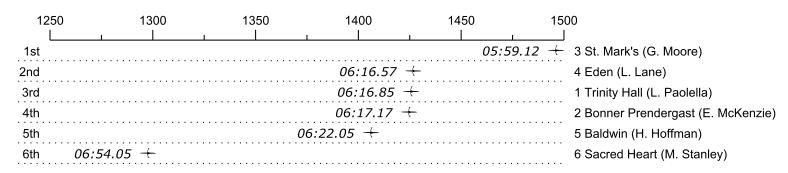

## Race 26S1: 11:15 AM Girls Senior Single Semi-Final 1

| Place | Lane | Organization                     | Net Time | %     | Delta    | Split       | Pts |
|-------|------|----------------------------------|----------|-------|----------|-------------|-----|
| 1st   | 3    | St. Mark's (G. Moore)            | 05:59.12 |       |          |             |     |
| 2nd   | 4    | Eden (L. Lane)                   | 06:16.57 | 4.9%  | 00:17.45 | 00:00:17.45 |     |
| 3rd   | 1    | Trinity Hall (L. Paolella)       | 06:16.85 | 4.9%  | 00:00.28 | 00:00:17.73 |     |
| 4th   | 2    | Bonner Prendergast (E. McKenzie) | 06:17.17 | 5.0%  | 00:00.32 | 00:00:18.05 |     |
| 5th   | 5    | Baldwin (H. Hoffman)             | 06:22.05 | 6.4%  | 00:04.88 | 00:00:22.93 |     |
| 6th   | 6    | Sacred Heart (M. Stanley)        | 06:54.05 | 15.3% | 00:32.00 | 00:00:54.93 |     |
|       |      |                                  |          |       |          |             |     |