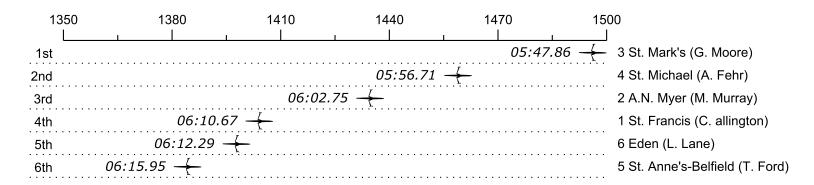

## Race 26: 04:45 PM Girls Senior Single Ana Tamas Knecht Trophy

| Place | Lane | Organization                  | Net Time | %    | Delta    | Split       | Pts |
|-------|------|-------------------------------|----------|------|----------|-------------|-----|
| 1st   | 3    | St. Mark's (G. Moore)         | 05:47.86 |      |          |             |     |
| 2nd   | 4    | St. Michael (A. Fehr)         | 05:56.71 | 2.5% | 00:08.85 | 00:00:08.85 |     |
| 3rd   | 2    | A.N. Myer (M. Murray)         | 06:02.75 | 4.3% | 00:06.04 | 00:00:14.89 |     |
| 4th   | 1    | St. Francis (C. allington)    | 06:10.67 | 6.6% | 00:07.92 | 00:00:22.81 |     |
| 5th   | 6    | Eden (L. Lane)                | 06:12.29 | 7.0% | 00:01.62 | 00:00:24.43 |     |
| 6th   | 5    | St. Anne's-Belfield (T. Ford) | 06:15.95 | 8.1% | 00:03.66 | 00:00:28.09 |     |