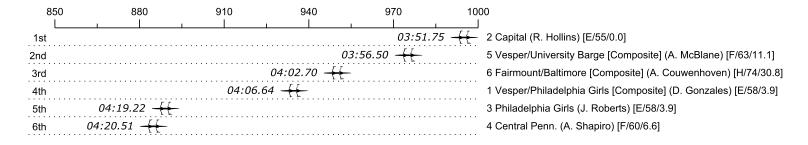

## Race 25d: 01:51 PM Womens Masters Double - 1000 meters

| Place | Lane | Organization                                        | Net Time | %     | Raw      | Handicap | Split       | Pts |
|-------|------|-----------------------------------------------------|----------|-------|----------|----------|-------------|-----|
| 1st   | 2    | Capital (R. Hollins)                                | 03:51.75 |       | 03:51.75 |          |             |     |
| 2nd   | 5    | Vesper/University Barge [Composite] (A. McBlane)    | 03:56.50 | 2.0%  | 04:07.60 | 00:11.10 | 00:00:15.85 |     |
| 3rd   | 6    | Fairmount/Baltimore [Composite] (A. Couwenhoven)    | 04:02.70 | 4.7%  | 04:33.50 | 00:30.80 | 00:00:41.75 |     |
| 4th   | 1    | Vesper/Philadelphia Girls [Composite] (D. Gonzales) | 04:06.64 | 6.4%  | 04:10.54 | 00:03.90 | 00:00:18.79 |     |
| 5th   | 3    | Philadelphia Girls (J. Roberts)                     | 04:19.22 | 11.9% | 04:23.12 | 00:03.90 | 00:00:31.37 |     |
| 6th   | 4    | Central Penn. (A. Shapiro)                          | 04:20.51 | 12.4% | 04:27.11 | 00:06.60 | 00:00:35.36 |     |