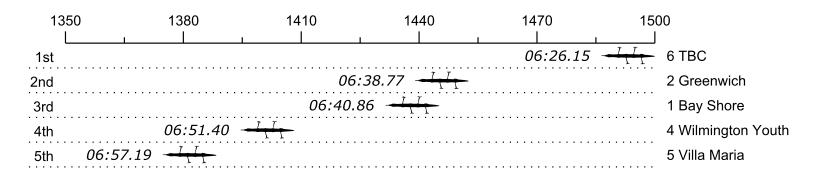

## Race 25a: 04:15 PM Womens Novice 4+ Flight 1

| Place | Lane | Organization             | Net Time | %    | Delta    | Split       | Pts |
|-------|------|--------------------------|----------|------|----------|-------------|-----|
| 1st   | 6    | TBC (D. Schruben)        | 06:26.15 |      |          |             |     |
| 2nd   | 2    | Greenwich (R. D'Albert)  | 06:38.77 | 3.3% | 00:12.62 | 00:00:12.62 |     |
| 3rd   | 1    | Bay Shore (A. Duke)      | 06:40.86 | 3.8% | 00:02.09 | 00:00:14.71 |     |
| 4th   | 4    | Wilmington Youth         | 06:51.40 | 6.5% | 00:10.54 | 00:00:25.25 |     |
| 5th   | 5    | Villa Maria (C. McGorry) | 06:57.19 | 8.0% | 00:05.79 | 00:00:31.04 |     |
|       | 3    | Whitemarsh               | Scratch  |      |          |             |     |