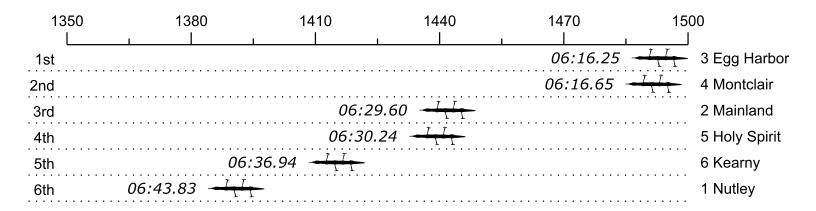

## Race 23: 02:15 PM Womens HS Ltwt 4+ Final

| Place | Lane | Organization             | Net Time | %    | Delta    | Split       | Pts |
|-------|------|--------------------------|----------|------|----------|-------------|-----|
| 1st   | 3    | Egg Harbor (L. Winkler)  | 06:16.25 |      |          |             |     |
| 2nd   | 4    | Montclair (I. Gladstone) | 06:16.65 | 0.1% | 00:00.40 | 00:00:00.40 |     |
| 3rd   | 2    | Mainland (M. SIGLIN)     | 06:29.60 | 3.5% | 00:12.95 | 00:00:13.35 |     |
| 4th   | 5    | Holy Spirit (P. Ballard) | 06:30.24 | 3.7% | 00:00.64 | 00:00:13.99 |     |
| 5th   | 6    | Kearny (S. Faleiro)      | 06:36.94 | 5.5% | 00:06.70 | 00:00:20.69 |     |
| 6th   | 1    | Nutley (K. Kane)         | 06:43.83 | 7.3% | 00:06.89 | 00:00:27.58 |     |