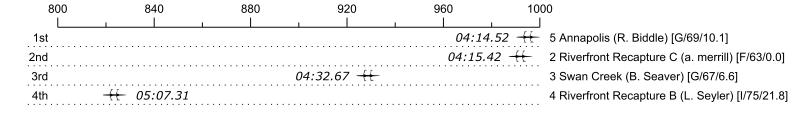

## 2024 Diamond State Masters

2x

| Place | Lane | Organization                        | Net Time | %     | Raw      | Handicap | Split       | Pts  |
|-------|------|-------------------------------------|----------|-------|----------|----------|-------------|------|
| 1st   | 5    | Annapolis (R. Biddle)               | 04:14.52 |       | 04:24.62 | 00:10.10 | 00:00:09.20 | 15.0 |
| 2nd   | 2    | Riverfront Recapture C (a. merrill) | 04:15.42 | 0.4%  | 04:15.42 |          |             | 9.0  |
| 3rd   | 3    | Swan Creek (B. Seaver)              | 04:32.67 | 7.1%  | 04:39.27 | 00:06.60 | 00:00:23.85 | 4.5  |
| 4th   | 4    | Riverfront Recapture B (L. Seyler)  | 05:07.31 | 20.7% | 05:29.11 | 00:21.80 | 00:01:13.69 | 0.8  |