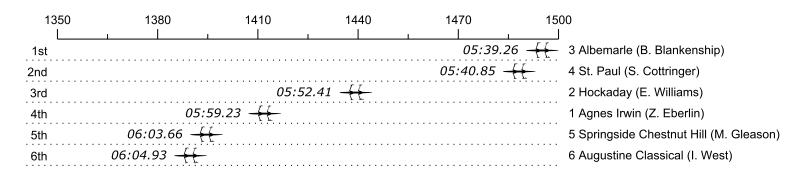

## 2024 Stotesbury Cup Regatta Race 19S2: 10:05 AM Girls Senior Double Semi-Final 2

| Place | Lane | Organization                          | Net Time | %    | Delta    | Split       | Pts |
|-------|------|---------------------------------------|----------|------|----------|-------------|-----|
| 1st   | 3    | Albemarle (B. Blankenship)            | 05:39.26 |      |          |             |     |
| 2nd   | 4    | St. Paul (S. Cottringer)              | 05:40.85 | 0.5% | 00:01.59 | 00:00:01.59 |     |
| 3rd   | 2    | Hockaday (E. Williams)                | 05:52.41 | 3.9% | 00:11.56 | 00:00:13.15 |     |
| 4th   | 1    | Agnes Irwin (Z. Eberlin)              | 05:59.23 | 5.9% | 00:06.82 | 00:00:19.97 |     |
| 5th   | 5    | Springside Chestnut Hill (M. Gleason) | 06:03.66 | 7.2% | 00:04.43 | 00:00:24.40 |     |
| 6th   | 6    | Augustine Classical (I. West)         | 06:04.93 | 7.6% | 00:01.27 | 00:00:25.67 |     |