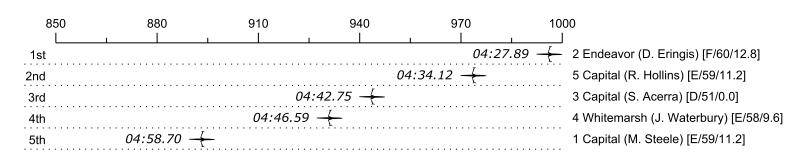

## Race 18a-J: 10:55 AM Womens Masters D-J Ltwt 1x

| Place | Lane | Organization              | Net Time | %     | Raw      | Handicap | Split       | Pts  |
|-------|------|---------------------------|----------|-------|----------|----------|-------------|------|
| 1st   | 2    | Endeavor (D. Eringis)     | 04:27.89 |       | 04:40.69 | 00:12.80 |             | 10.0 |
| 2nd   | 5    | Capital (R. Hollins)      | 04:34.12 | 2.3%  | 04:45.32 | 00:11.20 | 00:00:04.63 | 8.0  |
| 3rd   | 3    | Capital (S. Acerra)       | 04:42.75 | 5.5%  | 04:42.75 |          | 00:00:02.06 | 4.0  |
| 4th   | 4    | Whitemarsh (J. Waterbury) | 04:46.59 | 7.0%  | 04:56.19 | 00:09.60 | 00:00:15.50 | 1.0  |
| 5th   | 1    | Capital (M. Steele)       | 04:58.70 | 11.5% | 05:09.90 | 00:11.20 | 00:00:29.21 | 0.5  |