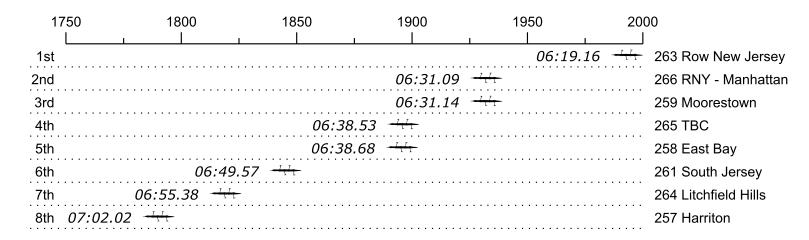

## Race 13a: 10:15 AM Womens U17 4+ Time Trial

| Place | Bow | Organization                     | Net Time | %     | Delta    | Penalty | Start       | Finish      |
|-------|-----|----------------------------------|----------|-------|----------|---------|-------------|-------------|
| 1st   | 263 | Row New Jersey (C. Gangl)        | 06:19.16 |       |          |         | 10:14:18.39 | 10:20:37.55 |
| 2nd   | 266 | RNY - Manhattan (L. Ingvoldstad) | 06:31.09 | 3.1%  | 00:11.93 |         | 10:15:06.98 | 10:21:38.07 |
| 3rd   | 259 | Moorestown                       | 06:31.14 | 3.2%  | 00:00.05 |         | 10:13:26.27 | 10:19:57.41 |
| 4th   | 265 | TBC (D. Schruben)                | 06:38.53 | 5.1%  | 00:07.39 |         | 10:14:51.49 | 10:21:30.02 |
| 5th   | 258 | East Bay (M. Hardison)           | 06:38.68 | 5.1%  | 00:00.15 |         | 10:13:13.79 | 10:19:52.47 |
| 6th   | 261 | South Jersey                     | 06:49.57 | 8.0%  | 00:10.89 |         | 10:13:58.19 | 10:20:47.76 |
| 7th   | 264 | Litchfield Hills (L. Scozzafava) | 06:55.38 | 9.6%  | 00:05.81 |         | 10:14:36.03 | 10:21:31.41 |
| 8th   | 257 | Harriton (M. Clapp)              | 07:02.02 | 11.3% | 00:06.64 |         | 10:12:56.54 | 10:19:58.56 |
|       | 260 | Wilmington Youth                 | Scratch  |       |          |         |             |             |
|       | 262 | Whitemarsh                       | Scratch  |       |          |         |             |             |