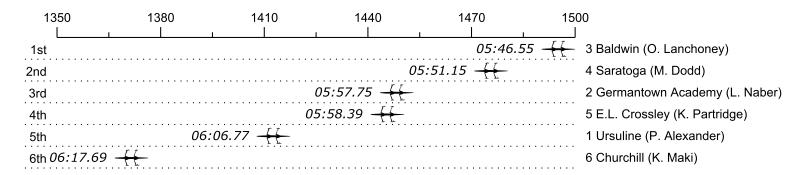

## Race 9S2: 06:00 PM Girls Ltwt Double Semi-Final 2

| Place | Lane | Organization                  | Net Time | %    | Delta    | Split       | Pts |
|-------|------|-------------------------------|----------|------|----------|-------------|-----|
| 1st   | 3    | Baldwin (O. Lanchoney)        | 05:46.55 |      |          |             | _   |
| 2nd   | 4    | Saratoga (M. Dodd)            | 05:51.15 | 1.3% | 00:04.60 | 00:00:04.60 |     |
| 3rd   | 2    | Germantown Academy (L. Naber) | 05:57.75 | 3.2% | 00:06.60 | 00:00:11.20 |     |
| 4th   | 5    | E.L. Crossley (K. Partridge)  | 05:58.39 | 3.4% | 00:00.64 | 00:00:11.84 |     |
| 5th   | 1    | Ursuline (P. Alexander)       | 06:06.77 | 5.8% | 00:08.38 | 00:00:20.22 |     |
| 6th   | 6    | Churchill (K. Maki)           | 06:17.69 | 9.0% | 00:10.92 | 00:00:31.14 |     |