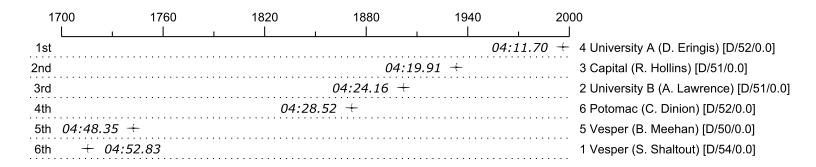

## Race 7b: 10:20 AM Womens Masters Single - 1000 meters

| Place | Lane | Organization               | Net Time | %     | Raw      | Handicap | Split       | Pts  |
|-------|------|----------------------------|----------|-------|----------|----------|-------------|------|
| 1st   | 4    | University A (D. Eringis)  | 04:11.70 |       | 04:11.70 |          |             | 10.0 |
| 2nd   | 3    | Capital (R. Hollins)       | 04:19.91 | 3.3%  | 04:19.91 |          | 00:00:08.21 | 8.0  |
| 3rd   | 2    | University B (A. Lawrence) | 04:24.16 | 5.0%  | 04:24.16 |          | 00:00:12.46 | 4.0  |
| 4th   | 6    | Potomac (C. Dinion)        | 04:28.52 | 6.7%  | 04:28.52 |          | 00:00:16.82 | 2.0  |
| 5th   | 5    | Vesper (B. Meehan)         | 04:48.35 | 14.6% | 04:48.35 |          | 00:00:36.65 | 1.0  |
| 6th   | 1    | Vesper (S. Shaltout)       | 04:52.83 | 16.3% | 04:52.83 |          | 00:00:41.13 | 0.5  |