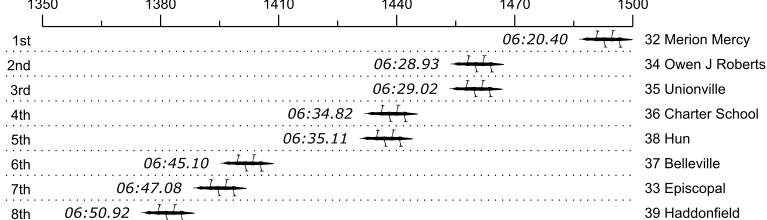

## Race 5a: 08:26 AM Girls Novice 4+ Heat

| 11041                    |     |                          |          |          |          |          |             |             |              |
|--------------------------|-----|--------------------------|----------|----------|----------|----------|-------------|-------------|--------------|
| Place                    | Bow | Organiza                 | tion     | Net Time | %        | Delta    | Penalty     | Start       | Finish       |
| 1st                      | 32  | Merion Mercy (P. Fox)    | 06:20.40 |          |          |          | 08:19:28.77 | 08:25:49.17 |              |
| 2nd                      | 34  | Owen J Roberts (M. V     | 06:28.93 | 2.2%     | 00:08.53 |          | 08:23:08.34 | 08:29:37.27 |              |
| 3rd                      | 35  | Unionville (S. Weir)     | 06:29.02 | 2.3%     | 00:00.09 |          | 08:20:38.92 | 08:27:07.94 |              |
| 4th                      | 36  | Charter School (A. Ho    | 06:34.82 | 3.8%     | 00:05.80 |          | 08:21:07.95 | 08:27:42.77 |              |
| 5th                      | 38  | Hun (L. Kim)             | 06:35.11 | 3.9%     | 00:00.29 |          | 08:21:55.99 | 08:28:31.10 |              |
| 6th                      | 37  | Belleville (v. pane)     | 06:45.10 | 6.5%     | 00:09.99 |          | 08:21:52.65 | 08:28:37.75 |              |
| 7th                      | 33  | Episcopal (N. Petillo)   | 06:47.08 | 7.0%     | 00:01.98 |          | 08:19:52.18 | 08:26:39.26 |              |
| 8th                      | 39  | Haddonfield (E. Catillo) |          | 06:50.92 | 8.0%     | 00:03.84 |             | 08:22:38.50 | 08:29:29.42  |
| 1350<br>L                |     | 1380<br>, l ,            | 1410<br> | 144      | 40       | 147      | <b>7</b> 0  | 1500<br>    |              |
| 1st 06:20.40 - 1 32 Meri |     |                          |          |          |          |          |             |             | lerion Mercy |
|                          |     |                          |          |          |          | τ τ      |             |             |              |