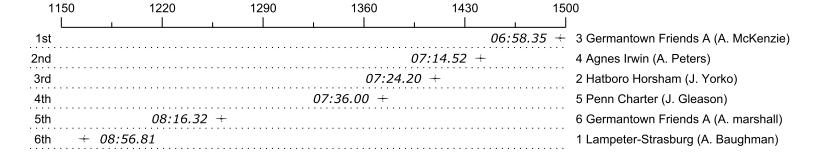

## 2016 4th Manny Flick / Horvat

| Place | Lane | Organization                       | Net Time | %     | Delta    | Split       | Pts |
|-------|------|------------------------------------|----------|-------|----------|-------------|-----|
| 1st   | 3    | Germantown Friends A (A. McKenzie) | 06:58.35 |       |          |             |     |
| 2nd   | 4    | Agnes Irwin (A. Peters)            | 07:14.52 | 3.9%  | 00:16.17 | 00:00:16.17 |     |
| 3rd   | 2    | Hatboro Horsham (J. Yorko)         | 07:24.20 | 6.2%  | 00:09.68 | 00:00:25.85 |     |
| 4th   | 5    | Penn Charter (J. Gleason)          | 07:36.00 | 9.0%  | 00:11.80 | 00:00:37.65 |     |
| 5th   | 6    | Germantown Friends A (A. marshall) | 08:16.32 | 18.6% | 00:40.32 | 00:01:17.97 |     |
| 6th   | 1    | Lampeter-Strasburg (A. Baughman)   | 08:56.81 | 28.3% | 00:40.49 | 00:01:58.46 |     |