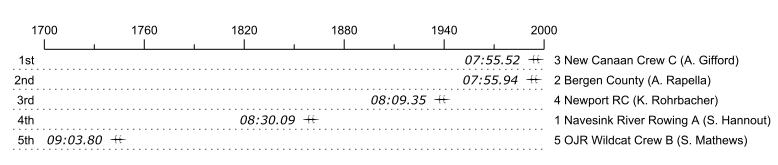

## 2018 Bill Braxton Memorial

| Place | Lane | Organization                         | Net Time | %     | Delta    | Split       | Pts |
|-------|------|--------------------------------------|----------|-------|----------|-------------|-----|
| 1st   | 3    | New Canaan Crew C (A. Gifford)       | 07:55.52 |       |          |             |     |
| 2nd   | 2    | Bergen County (A. Rapella)           | 07:55.94 | 0.1%  | 00:00.42 | 00:00:00.42 |     |
| 3rd   | 4    | Newport RC (K. Rohrbacher)           | 08:09.35 | 2.9%  | 00:13.41 | 00:00:13.83 |     |
| 4th   | 1    | Navesink River Rowing A (S. Hannout) | 08:30.09 | 7.3%  | 00:20.74 | 00:00:34.57 |     |
| 5th   | 5    | OJR Wildcat Crew B (S. Mathews)      | 09:03.80 | 14.4% | 00:33.71 | 00:01:08.28 |     |