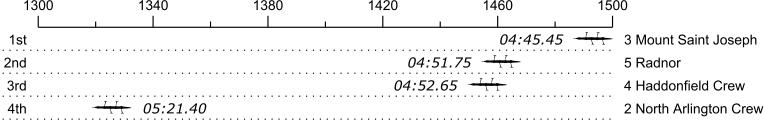

## Race 4b: 09:20 AM Girls Freshman 4+ Flight 2

| Place | Lane |                                                              | Organization   |      | Net Time | %     | Delta    | Split       | Pts |
|-------|------|--------------------------------------------------------------|----------------|------|----------|-------|----------|-------------|-----|
| 1st   | 3    | Mount Saint Joseph                                           | (A. Mansfield) |      | 04:45.45 |       |          |             |     |
| 2nd   | 5    | Radnor (C. Mulder)                                           |                |      | 04:51.75 | 2.2%  | 00:06.30 | 00:00:06.30 |     |
| 3rd   | 4    | Haddonfield Crew (                                           | X. Shi)        |      | 04:52.65 | 2.5%  | 00:00.90 | 00:00:07.20 |     |
| 4th   | 2    | North Arlington Crew (N. Santos) Race restarted under bridge |                |      | 05:21.40 | 12.6% | 00:28.75 | 00:00:35.95 |     |
| 130   | 0    | 1340                                                         | 1380           | 1420 | 146      |       | 150      | 0           |     |