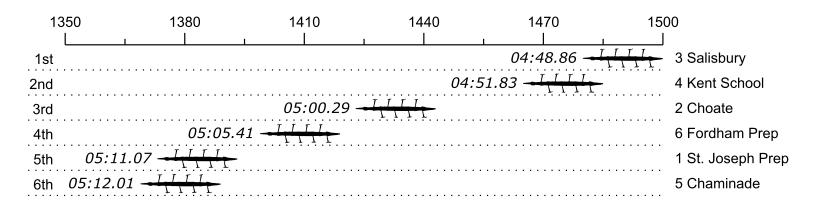

## Race 36: 05:10 PM Men's 1st Varsity 8+ Final

| Place | Lane | Organization                  | Net Time | %    | Delta    | Split       | Pts  |
|-------|------|-------------------------------|----------|------|----------|-------------|------|
| 1st   | 3    | Salisbury (T. Pumphret)       | 04:48.86 |      |          |             | 30.0 |
| 2nd   | 4    | Kent School (B. Belincevic)   | 04:51.83 | 1.0% | 00:02.97 | 00:00:02.97 | 24.0 |
| 3rd   | 2    | Choate (E. Kennedy)           | 05:00.29 | 4.0% | 00:08.46 | 00:00:11.43 | 12.0 |
| 4th   | 6    | Fordham Prep (M. Ptucha)      | 05:05.41 | 5.7% | 00:05.12 | 00:00:16.55 | 6.0  |
| 5th   | 1    | St. Joseph Prep (P. McKernan) | 05:11.07 | 7.7% | 00:05.66 | 00:00:22.21 | 3.0  |
| 6th   | 5    | Chaminade (J. McDonald)       | 05:12.01 | 8.0% | 00:00.94 | 00:00:23.15 | 1.5  |