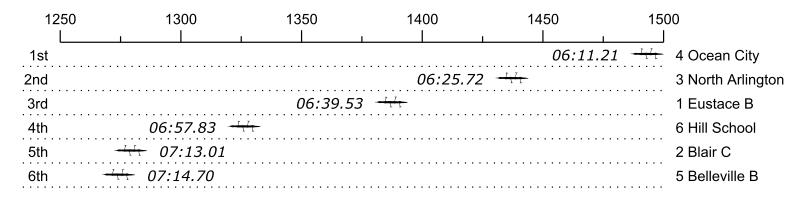

## 2016 4th Manny Flick / Horvat

Race 35e: 03:33 PM Girls JV 4+ Flight 5

| 1st 4 Ocean City (S. Cooper) 06:11.21   2nd 3 North Arlington (A. McCann) 06:25.72 3.9% 00:14.51 00:00:14.51   3rd 1 Eustace B (A. McKennon) 06:39.53 7.6% 00:13.81 00:00:28.32 | rganization Net Time % Delta Split Pts          | ane Organization              | Place Lan |
|---------------------------------------------------------------------------------------------------------------------------------------------------------------------------------|-------------------------------------------------|-------------------------------|-----------|
| 3rd 1 Eustace B (A. McKennon) <b>06:39.53</b> 7.6% 00:13.81 00:00:28.32                                                                                                         | 06:11.21                                        | 4 Ocean City (S. Cooper)      | 1st 4     |
|                                                                                                                                                                                 | Cann) <b>06:25.72</b> 3.9% 00:14.51 00:00:14.51 | 3 North Arlington (A. McCann) | 2nd 3     |
| 41 0 111101 1 (0.711)                                                                                                                                                           | on) <b>06:39.53</b> 7.6% 00:13.81 00:00:28.32   | 1 Eustace B (A. McKennon)     | 3rd 1     |
| 4th 6 Hill School (S. Zitkus) <b>06:57.83</b> 12.6% 00:18.30 00:00:46.62                                                                                                        | <b>06:57.83</b> 12.6% 00:18.30 00:00:46.62      | 6 Hill School (S. Zitkus)     | 4th 6     |
| 5th 2 Blair C (L. Fountain) <b>07:13.01</b> 16.6% 00:15.18 00:01:01.80                                                                                                          | <b>07:13.01</b> 16.6% 00:15.18 00:01:01.80      | 2 Blair C (L. Fountain)       | 5th 2     |
| 6th 5 Belleville B (S. Navarrete) <b>07:14.70</b> 17.1% 00:01.69 00:01:03.49                                                                                                    | ete) <b>07:14.70</b> 17.1% 00:01.69 00:01:03.49 | 5 Belleville B (S. Navarrete) | 6th 5     |