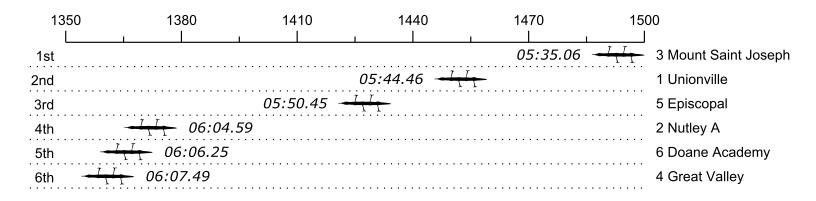

## 2022 3rd Manny Flick / Horvat

Race 35a: 03:26 PM Girls JV 4+ Flight 1

| Place | Lane | Organization                    | Net Time | %    | Delta    | Split       | Pts |
|-------|------|---------------------------------|----------|------|----------|-------------|-----|
| 1st   | 3    | Mount Saint Joseph (A. Ledwith) | 05:35.06 |      |          |             |     |
| 2nd   | 1    | Unionville (K. Walton)          | 05:44.46 | 2.8% | 00:09.40 | 00:00:09.40 |     |
| 3rd   | 5    | Episcopal (E. O'Neill)          | 05:50.45 | 4.6% | 00:05.99 | 00:00:15.39 |     |
| 4th   | 2    | Nutley A (i. torres)            | 06:04.59 | 8.8% | 00:14.14 | 00:00:29.53 |     |
| 5th   | 6    | Doane Academy (M. Strause)      | 06:06.25 | 9.3% | 00:01.66 | 00:00:31.19 |     |
| 6th   | 4    | Great Valley (A. Patel)         | 06:07.49 | 9.7% | 00:01.24 | 00:00:32.43 |     |