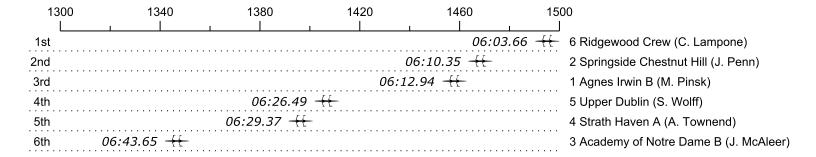

## 2015 3rd Manny Flick / Horvat

| Place | Lane | Organization                         | Net Time | %     | Delta    | Split       | Pts |
|-------|------|--------------------------------------|----------|-------|----------|-------------|-----|
| 1st   | 6    | Ridgewood Crew (C. Lampone)          | 06:03.66 |       |          |             |     |
| 2nd   | 2    | Springside Chestnut Hill (J. Penn)   | 06:10.35 | 1.8%  | 00:06.69 | 00:00:06.69 |     |
| 3rd   | 1    | Agnes Irwin B (M. Pinsk)             | 06:12.94 | 2.6%  | 00:02.59 | 00:00:09.28 |     |
| 4th   | 5    | Upper Dublin (S. Wolff)              | 06:26.49 | 6.3%  | 00:13.55 | 00:00:22.83 |     |
| 5th   | 4    | Strath Haven A (A. Townend)          | 06:29.37 | 7.1%  | 00:02.88 | 00:00:25.71 |     |
| 6th   | 3    | Academy of Notre Dame B (J. McAleer) | 06:43.65 | 11.0% | 00:14.28 | 00:00:39.99 |     |