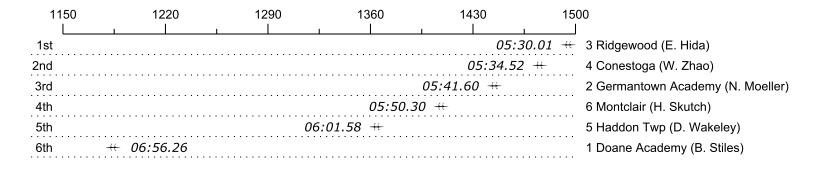

## 2016 5th Manny Flick / Horvat

| Place | Lane | Organization                    | Net Time | %     | Delta    | Split       | Pts |
|-------|------|---------------------------------|----------|-------|----------|-------------|-----|
| 1st   | 3    | Ridgewood (E. Hida)             | 05:30.01 |       |          |             |     |
| 2nd   | 4    | Conestoga (W. Zhao)             | 05:34.52 | 1.4%  | 00:04.51 | 00:00:04.51 |     |
| 3rd   | 2    | Germantown Academy (N. Moeller) | 05:41.60 | 3.5%  | 00:07.08 | 00:00:11.59 |     |
| 4th   | 6    | Montclair (H. Skutch)           | 05:50.30 | 6.1%  | 00:08.70 | 00:00:20.29 |     |
| 5th   | 5    | Haddon Twp (D. Wakeley)         | 06:01.58 | 9.6%  | 00:11.28 | 00:00:31.57 |     |
| 6th   | 1    | Doane Academy (B. Stiles)       | 06:56.26 | 26.1% | 00:54.68 | 00:01:26.25 |     |