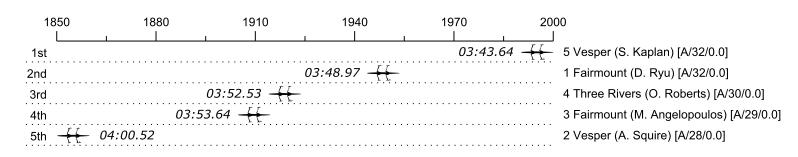

## Race 31a: 01:08 PM Womens Masters Double - 1000 meters

| Place | Lane | Organization                | Net Time | %    | Raw      | Handicap | Split       | Pts  |
|-------|------|-----------------------------|----------|------|----------|----------|-------------|------|
| 1st   | 5    | Vesper (S. Kaplan)          | 03:43.64 |      | 03:43.64 |          |             | 15.0 |
| 2nd   | 1    | Fairmount (D. Ryu)          | 03:48.97 | 2.4% | 03:48.97 |          | 00:00:05.33 | 12.0 |
| 3rd   | 4    | Three Rivers (O. Roberts)   | 03:52.53 | 4.0% | 03:52.53 |          | 00:00:08.89 | 6.0  |
| 4th   | 3    | Fairmount (M. Angelopoulos) | 03:53.64 | 4.5% | 03:53.64 |          | 00:00:10.00 | 1.5  |
| 5th   | 2    | Vesper (A. Squire)          | 04:00.52 | 7.5% | 04:00.52 |          | 00:00:16.88 | 8.0  |