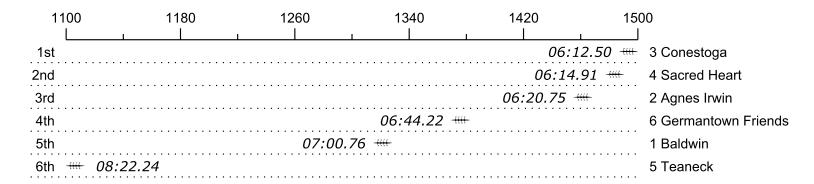

## Race 30a: 02:35 PM Girls Novice 4x Flight 1

| Place | Lane | Organization                    | Net Time | %     | Delta    | Split       | Pts |
|-------|------|---------------------------------|----------|-------|----------|-------------|-----|
| 1st   | 3    | Conestoga (E. Lindquist)        | 06:12.50 |       |          |             |     |
| 2nd   | 4    | Sacred Heart (A. Dati)          | 06:14.91 | 0.6%  | 00:02.41 | 00:00:02.41 |     |
| 3rd   | 2    | Agnes Irwin (C. Zuccarini)      | 06:20.75 | 2.2%  | 00:05.84 | 00:00:08.25 |     |
| 4th   | 6    | Germantown Friends (S. Newberg) | 06:44.22 | 8.5%  | 00:23.47 | 00:00:31.72 |     |
| 5th   | 1    | Baldwin (D. Dent)               | 07:00.76 | 13.0% | 00:16.54 | 00:00:48.26 |     |
| 6th   | 5    | Teaneck (s. berrios)            | 08:22.24 | 34.8% | 01:21.48 | 00:02:09.74 |     |