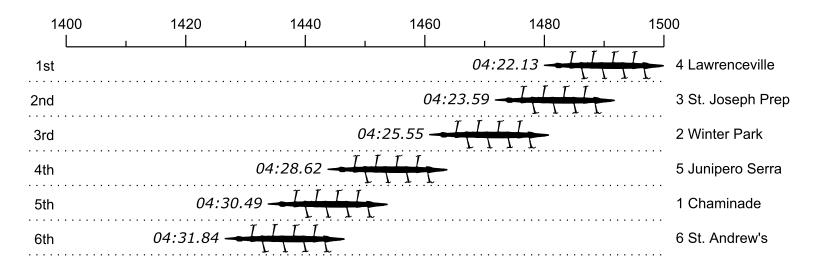

## Race 30S3: 11:55 AM Boys Senior Eight Semi-Final 3

| Place | Lane | Organization                  | Net Time | %    | Delta    | Split       | Pts |
|-------|------|-------------------------------|----------|------|----------|-------------|-----|
| 1st   | 4    | Lawrenceville (C. Staunton)   | 04:22.13 |      |          |             |     |
| 2nd   | 3    | St. Joseph Prep (P. McKernan) | 04:23.59 | 0.6% | 00:01.46 | 00:00:01.46 |     |
| 3rd   | 2    | Winter Park (C. Bertossa)     | 04:25.55 | 1.3% | 00:01.96 | 00:00:03.42 |     |
| 4th   | 5    | Junipero Serra (L. Whittle)   | 04:28.62 | 2.5% | 00:03.07 | 00:00:06.49 |     |
| 5th   | 1    | Chaminade (R. Shelley)        | 04:30.49 | 3.2% | 00:01.87 | 00:00:08.36 |     |
| 6th   | 6    | St. Andrew's (H. Foley)       | 04:31.84 | 3.7% | 00:01.35 | 00:00:09.71 |     |