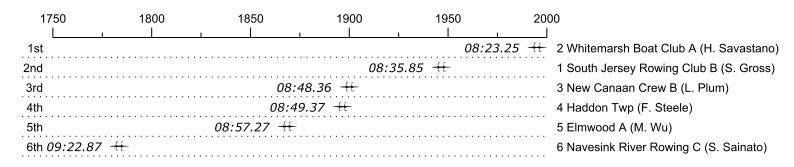

## 2018 Bill Braxton Memorial

| Place | Lane | Organization                          | Net Time | %     | Delta    | Split       | Pts |
|-------|------|---------------------------------------|----------|-------|----------|-------------|-----|
| 1st   | 2    | Whitemarsh Boat Club A (H. Savastano) | 08:23.25 |       |          |             |     |
| 2nd   | 1    | South Jersey Rowing Club B (S. Gross) | 08:35.85 | 2.5%  | 00:12.60 | 00:00:12.60 |     |
| 3rd   | 3    | New Canaan Crew B (L. Plum)           | 08:48.36 | 5.0%  | 00:12.51 | 00:00:25.11 |     |
| 4th   | 4    | Haddon Twp (F. Steele)                | 08:49.37 | 5.2%  | 00:01.01 | 00:00:26.12 |     |
| 5th   | 5    | Elmwood A (M. Wu)                     | 08:57.27 | 6.8%  | 00:07.90 | 00:00:34.02 |     |
| 6th   | 6    | Navesink River Rowing C (S. Sainato)  | 09:22.87 | 11.8% | 00:25.60 | 00:00:59.62 |     |