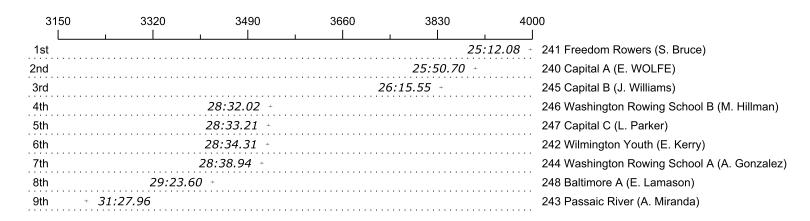

## Race 28: 01:15 PM Womens Youth 1x Final

| Place | Bow | Organization                             | Net Time | %     | Delta    | Penalty | Start       | Finish      |
|-------|-----|------------------------------------------|----------|-------|----------|---------|-------------|-------------|
| 1st   | 241 | Freedom Rowers (S. Bruce)                | 25:12.08 |       |          |         | 14:04:02.50 | 14:29:14.58 |
| 2nd   | 240 | Capital A (E. WOLFE)                     | 25:50.70 | 2.6%  | 00:38.62 |         | 14:03:15.01 | 14:29:05.71 |
| 3rd   | 245 | Capital B (J. Williams)                  | 26:15.55 | 4.2%  | 00:24.85 |         | 14:05:37.86 | 14:31:53.41 |
| 4th   | 246 | Washington Rowing School B (M. Hillman)  | 28:32.02 | 13.2% | 02:16.47 |         | 14:05:46.57 | 14:34:18.59 |
| 5th   | 247 | Capital C (L. Parker)                    | 28:33.21 | 13.3% | 00:01.19 |         | 14:05:57.87 | 14:34:31.08 |
| 6th   | 242 | Wilmington Youth (E. Kerry)              | 28:34.31 | 13.4% | 00:01.10 |         | 14:04:42.59 | 14:33:16.90 |
| 7th   | 244 | Washington Rowing School A (A. Gonzalez) | 28:38.94 | 13.7% | 00:04.63 |         | 14:05:29.81 | 14:34:08.75 |
| 8th   | 248 | Baltimore A (E. Lamason)                 | 29:23.60 | 16.6% | 00:44.66 |         | 14:06:27.48 | 14:35:51.08 |
| 9th   | 243 | Passaic River (A. Miranda)               | 31:27.96 | 24.9% | 02:04.36 |         | 14:05:15.55 | 14:36:43.51 |