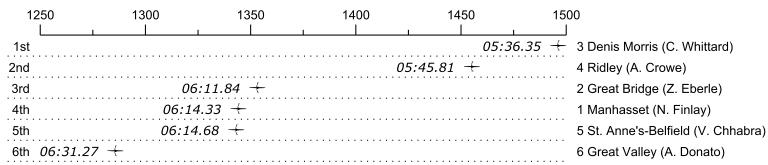

## Race 26S2: 02:20 PM Girls Senior Single Semi-Final 2

| Place | Lane | Organization                     | Net Time | %     | Delta    | Split       | Pts |
|-------|------|----------------------------------|----------|-------|----------|-------------|-----|
| 1st   | 3    | Denis Morris (C. Whittard)       | 05:36.35 |       |          |             |     |
| 2nd   | 4    | Ridley (A. Crowe)                | 05:45.81 | 2.8%  | 00:09.46 | 00:00:09.46 |     |
| 3rd   | 2    | Great Bridge (Z. Eberle)         | 06:11.84 | 10.6% | 00:26.03 | 00:00:35.49 |     |
| 4th   | 1    | Manhasset (N. Finlay)            | 06:14.33 | 11.3% | 00:02.49 | 00:00:37.98 |     |
| 5th   | 5    | St. Anne's-Belfield (V. Chhabra) | 06:14.68 | 11.4% | 00:00.35 | 00:00:38.33 |     |
| 6th   | 6    | Great Valley (A. Donato)         | 06:31.27 | 16.3% | 00:16.59 | 00:00:54.92 |     |
|       |      |                                  |          |       |          |             |     |