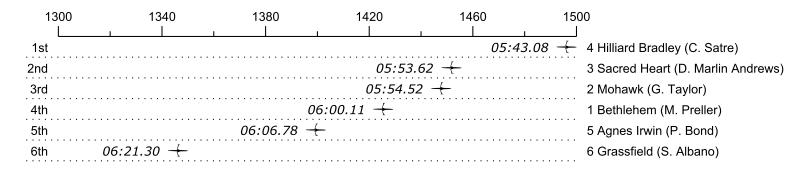

## Race 26S2: 10:55 AM Girls Senior Single Semi-Final 2

| Place | Lane | Organization                     | Net Time | %     | Delta    | Split       | Pts |
|-------|------|----------------------------------|----------|-------|----------|-------------|-----|
| 1st   | 4    | Hilliard Bradley (C. Satre)      | 05:43.08 |       |          |             |     |
| 2nd   | 3    | Sacred Heart (D. Marlin Andrews) | 05:53.62 | 3.1%  | 00:10.54 | 00:00:10.54 |     |
| 3rd   | 2    | Mohawk (G. Taylor)               | 05:54.52 | 3.3%  | 00:00.90 | 00:00:11.44 |     |
| 4th   | 1    | Bethlehem (M. Preller)           | 06:00.11 | 5.0%  | 00:05.59 | 00:00:17.03 |     |
| 5th   | 5    | Agnes Irwin (P. Bond)            | 06:06.78 | 6.9%  | 00:06.67 | 00:00:23.70 |     |
| 6th   | 6    | Grassfield (S. Albano)           | 06:21.30 | 11.1% | 00:14.52 | 00:00:38.22 |     |