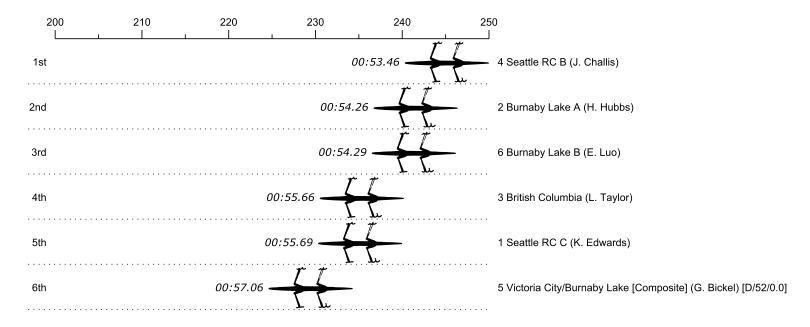

## Race 22: 03:45 PM Womens 2x Sprint Final

| Place | Lane | Organization                                       | Net Time | %    | Delta    | Split       | Pts  |
|-------|------|----------------------------------------------------|----------|------|----------|-------------|------|
| 1st   | 4    | Seattle RC B (J. Challis)                          | 00:53.46 |      |          |             | 15.0 |
| 2nd   | 2    | Burnaby Lake A (H. Hubbs)                          | 00:54.26 | 1.5% | 00:00.80 | 00:00:00.80 | 12.0 |
| 3rd   | 6    | Burnaby Lake B (E. Luo)                            | 00:54.29 | 1.6% | 00:00.03 | 00:00:00.83 | 6.0  |
| 4th   | 3    | British Columbia (L. Taylor)                       | 00:55.66 | 4.1% | 00:01.37 | 00:00:02.20 | 3.0  |
| 5th   | 1    | Seattle RC C (K. Edwards)                          | 00:55.69 | 4.2% | 00:00.03 | 00:00:02.23 | 1.5  |
| 6th   | 5    | Victoria City/Burnaby Lake [Composite] (G. Bickel) | 00:57.06 | 6.7% | 00:01.37 | 00:00:03.60 |      |