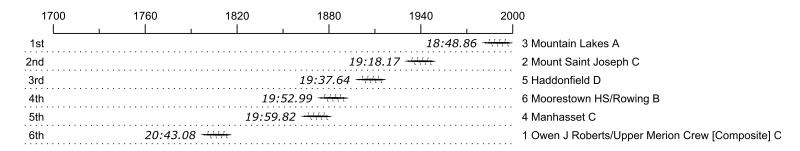

## Race 21d: 01:47 PM High School Women Eight

| Place | Lane | Organization                                               | Net Time | %     | Delta    | Split       | Pts |
|-------|------|------------------------------------------------------------|----------|-------|----------|-------------|-----|
| 1st   | 3    | Mountain Lakes A (S. Marki)                                | 18:48.86 |       |          |             | _   |
| 2nd   | 2    | Mount Saint Joseph C (S. ALTOMARE)                         | 19:18.17 | 2.6%  | 00:29.31 | 00:00:29.31 |     |
| 3rd   | 5    | Haddonfield D (E. Hogan)                                   | 19:37.64 | 4.3%  | 00:19.47 | 00:00:48.78 |     |
| 4th   | 6    | Moorestown HS/Rowing B (J. Pollock)                        | 19:52.99 | 5.7%  | 00:15.35 | 00:01:04.13 |     |
| 5th   | 4    | Manhasset C (i. caton)                                     | 19:59.82 | 6.3%  | 00:06.83 | 00:01:10.96 |     |
| 6th   | 1    | Owen J Roberts/Upper Merion Crew [Composite] C (A. Giongo) | 20:43.08 | 10.1% | 00:43.26 | 00:01:54.22 |     |