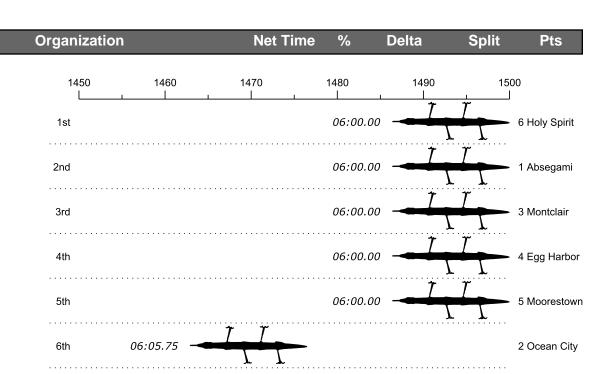

## 2023 Garden State Scholastic

Race 21: 02:06 PM Womens Ltwt 4+

Final

| Place | Lane | Organization              | Net Time | %    | Delta    | Split       | Pts |
|-------|------|---------------------------|----------|------|----------|-------------|-----|
| 1st   | 6    | Holy Spirit (C. Spina)    | 06:00.00 |      |          |             |     |
| 2nd   | 1    | Absegami (A. Reed)        | 06:00.00 |      |          |             |     |
| 3rd   | 3    | Montclair (A. Gawler)     | 06:00.00 |      |          |             |     |
| 4th   | 4    | Egg Harbor (L. Winkler)   | 06:00.00 |      |          |             |     |
| 5th   | 5    | Moorestown (A. Magnitsky) | 06:00.00 |      |          |             |     |
| 6th   | 2    | Ocean City (M. Hoffman)   | 06:05.75 | 1.6% | 00:05.75 | 00:00:05.75 |     |
| 7th   | 1    | Absegami (A. Reed)        | 00:00.00 |      |          |             |     |
| 8th   | 2    | Ocean City (M. Hoffman)   | 00:00.00 |      |          |             |     |
| 9th   | 3    | Montclair (A. Gawler)     | 00:00.00 |      |          |             |     |
| 10th  | 4    | Egg Harbor (L. Winkler)   | 00:00.00 |      |          |             |     |
| 11th  | 5    | Moorestown (A. Magnitsky) | 00:00.00 |      |          |             |     |
| 12th  | 1    | Holy Spirit (C. Spina)    | 00:00.00 |      |          |             |     |
| 13th  | 2    | Ocean City (M. Hoffman)   | 00:00.00 |      |          |             |     |
| 14th  | 3    | Montclair (A. Gawler)     | 00:00.00 |      |          |             |     |
| 15th  | 4    | Egg Harbor (L. Winkler)   | 00:00.00 |      |          |             |     |
| 16th  | 5    | Moorestown (A. Magnitsky) | 00:00.00 |      |          |             |     |
| 17th  | 6    | Absegami (A. Reed)        | 00:00.00 |      |          |             |     |