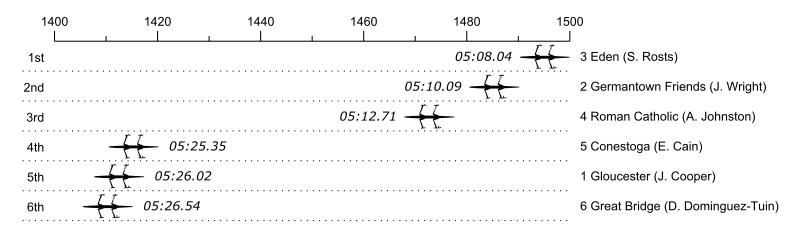

## 2016 Stotesbury Cup Regatta Race 20S2: 09:45 AM Boys Senior Double Semi-Final 2

| Place | Lane | Organization                     | Net Time | %    | Delta    | Split       | Pts |
|-------|------|----------------------------------|----------|------|----------|-------------|-----|
| 1st   | 3    | Eden (S. Rosts)                  | 05:08.04 |      |          |             |     |
| 2nd   | 2    | Germantown Friends (J. Wright)   | 05:10.09 | 0.7% | 00:02.05 | 00:00:02.05 |     |
| 3rd   | 4    | Roman Catholic (A. Johnston)     | 05:12.71 | 1.5% | 00:02.62 | 00:00:04.67 |     |
| 4th   | 5    | Conestoga (E. Cain)              | 05:25.35 | 5.6% | 00:12.64 | 00:00:17.31 |     |
| 5th   | 1    | Gloucester (J. Cooper)           | 05:26.02 | 5.8% | 00:00.67 | 00:00:17.98 |     |
| 6th   | 6    | Great Bridge (D. Dominguez-Tuin) | 05:26.54 | 6.0% | 00:00.52 | 00:00:18.50 |     |