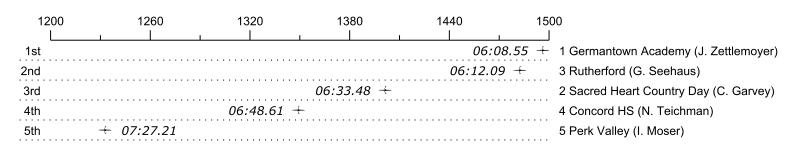

## 2015 4th Manny Flick / Horvat

| Place | Lane | Organization                         | Net Time | %     | Delta    | Split       | Pts |
|-------|------|--------------------------------------|----------|-------|----------|-------------|-----|
| 1st   | 1    | Germantown Academy (J. Zettlemoyer)  | 06:08.55 |       |          |             |     |
| 2nd   | 3    | Rutherford (G. Seehaus)              | 06:12.09 | 1.0%  | 00:03.54 | 00:00:03.54 |     |
| 3rd   | 2    | Sacred Heart Country Day (C. Garvey) | 06:33.48 | 6.8%  | 00:21.39 | 00:00:24.93 |     |
| 4th   | 4    | Concord HS (N. Teichman)             | 06:48.61 | 10.9% | 00:15.13 | 00:00:40.06 |     |
| 5th   | 5    | Perk Valley (I. Moser)               | 07:27.21 | 21.3% | 00:38.60 | 00:01:18.66 |     |