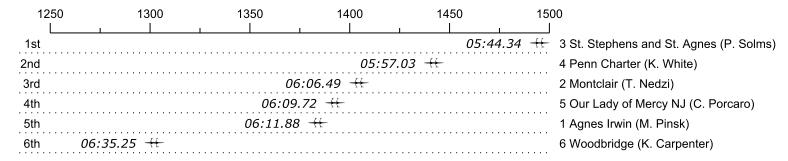

## Race 19S1: 09:25 AM Girls Senior Double Semi-Final 1

| Place | Lane | Organization                          | Net Time | %     | Delta    | Split       | Pts |
|-------|------|---------------------------------------|----------|-------|----------|-------------|-----|
| 1st   | 3    | St. Stephens and St. Agnes (P. Solms) | 05:44.34 |       |          |             |     |
| 2nd   | 4    | Penn Charter (K. White)               | 05:57.03 | 3.7%  | 00:12.69 | 00:00:12.69 |     |
| 3rd   | 2    | Montclair (T. Nedzi)                  | 06:06.49 | 6.4%  | 00:09.46 | 00:00:22.15 |     |
| 4th   | 5    | Our Lady of Mercy NJ (C. Porcaro)     | 06:09.72 | 7.4%  | 00:03.23 | 00:00:25.38 |     |
| 5th   | 1    | Agnes Irwin (M. Pinsk)                | 06:11.88 | 8.0%  | 00:02.16 | 00:00:27.54 |     |
| 6th   | 6    | Woodbridge (K. Carpenter)             | 06:35.25 | 14.8% | 00:23.37 | 00:00:50.91 |     |
|       |      |                                       |          |       |          |             |     |