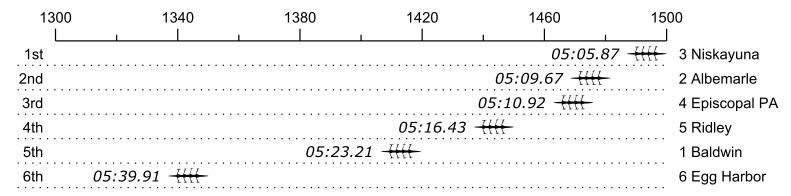

## Race 14S1: 09:00 AM Girls Junior Quad Semi-Final 1

| Place | Lane | Organization            | Net Time | %     | Delta    | Split       | Pts |
|-------|------|-------------------------|----------|-------|----------|-------------|-----|
| 1st   | 3    | Niskayuna (M. Castle)   | 05:05.87 |       |          |             |     |
| 2nd   | 2    | Albemarle (M. Liang)    | 05:09.67 | 1.2%  | 00:03.80 | 00:00:03.80 |     |
| 3rd   | 4    | Episcopal PA (L. Haupt) | 05:10.92 | 1.7%  | 00:01.25 | 00:00:05.05 |     |
| 4th   | 5    | Ridley (C. Sun)         | 05:16.43 | 3.5%  | 00:05.51 | 00:00:10.56 |     |
| 5th   | 1    | Baldwin (J. Bell)       | 05:23.21 | 5.7%  | 00:06.78 | 00:00:17.34 |     |
| 6th   | 6    | Egg Harbor (M. Pitale)  | 05:39.91 | 11.1% | 00:16.70 | 00:00:34.04 |     |
|       |      |                         |          |       |          |             |     |