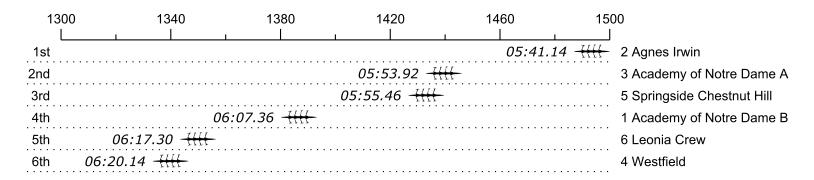

## Race 12b: 10:50 AM Girls JV 4x Flight 2

| Place | Lane | Organization                       | Net Time | %     | Delta    | Split       | Pts |
|-------|------|------------------------------------|----------|-------|----------|-------------|-----|
| 1st   | 2    | Agnes Irwin (A. Peters)            | 05:41.14 |       |          |             |     |
| 2nd   | 3    | Academy of Notre Dame A (C. Burke) | 05:53.92 | 3.7%  | 00:12.78 | 00:00:12.78 |     |
| 3rd   | 5    | Springside Chestnut Hill (J. Penn) | 05:55.46 | 4.2%  | 00:01.54 | 00:00:14.32 |     |
| 4th   | 1    | Academy of Notre Dame B (E. Evans) | 06:07.36 | 7.7%  | 00:11.90 | 00:00:26.22 |     |
| 5th   | 6    | Leonia Crew (C. Diaz)              | 06:17.30 | 10.6% | 00:09.94 | 00:00:36.16 |     |
| 6th   | 4    | Westfield (M. Manville)            | 06:20.14 | 11.4% | 00:02.84 | 00:00:39.00 |     |