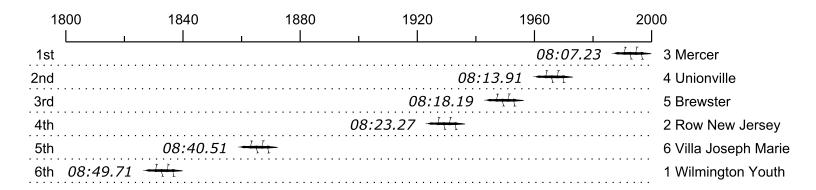

## Race 12: 11:42 AM Womens HS Varsity 4+ (Braxton Family Trophy)

| Place | Lane | Organization                  | Net Time | %    | Delta    | Split       | Pts  |
|-------|------|-------------------------------|----------|------|----------|-------------|------|
| 1st   | 3    | Mercer (M. Gross)             | 08:07.23 |      |          |             | 20.0 |
| 2nd   | 4    | Unionville (K. Walton)        | 08:13.91 | 1.4% | 00:06.68 | 00:00:06.68 | 16.0 |
| 3rd   | 5    | Brewster (R. SHEERIN)         | 08:18.19 | 2.2% | 00:04.28 | 00:00:10.96 | 8.0  |
| 4th   | 2    | Row New Jersey                | 08:23.27 | 3.3% | 00:05.08 | 00:00:16.04 | 4.0  |
| 5th   | 6    | Villa Joseph Marie (M. Perri) | 08:40.51 | 6.8% | 00:17.24 | 00:00:33.28 | 2.0  |
| 6th   | 1    | Wilmington Youth (R. Hall)    | 08:49.71 | 8.7% | 00:09.20 | 00:00:42.48 | 1.0  |