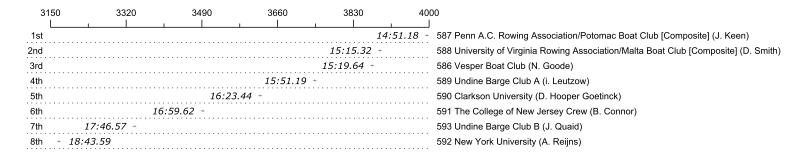

## Race 11A: 02:30 PM Mens Championship Heavy Doubles

| Place | Bow | Organization                                                                     | Net Time | %     | Delta    | Penalty | Start       | Finish      |
|-------|-----|----------------------------------------------------------------------------------|----------|-------|----------|---------|-------------|-------------|
| 1st   | 587 | Penn A.C. Rowing Association/Potomac Boat Club [Composite] (J. Keen)             | 14:51.18 |       |          |         | 14:34:43.99 | 14:49:35.17 |
| 2nd   | 588 | University of Virginia Rowing Association/Malta Boat Club [Composite] (D. Smith) | 15:15.32 | 2.7%  | 00:24.14 |         | 14:35:05.66 | 14:50:20.98 |
| 3rd   | 586 | Vesper Boat Club (N. Goode)                                                      | 15:19.64 | 3.2%  | 00:04.32 |         | 14:34:30.09 | 14:49:49.73 |
| 4th   | 589 | Undine Barge Club A (i. Leutzow)                                                 | 15:51.19 | 6.7%  | 00:31.55 |         | 14:35:23.60 | 14:51:14.79 |
| 5th   | 590 | Clarkson University (D. Hooper Goetinck)                                         | 16:23.44 | 10.4% | 00:32.25 |         | 14:35:36.28 | 14:51:59.72 |
| 6th   | 591 | The College of New Jersey Crew (B. Connor)                                       | 16:59.62 | 14.4% | 00:36.18 |         | 14:35:48.04 | 14:52:47.66 |
| 7th   | 593 | Undine Barge Club B (J. Quaid)                                                   | 17:46.57 | 19.7% | 00:46.95 |         | 14:36:23.04 | 14:54:09.61 |
| 8th   | 592 | New York University (A. Reijns)                                                  | 18:43.59 | 26.1% | 00:57.02 |         | 14:36:01.81 | 14:54:45.40 |