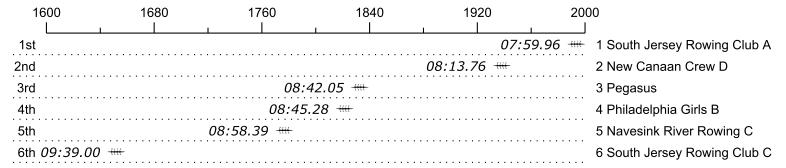

## Race 11d: 12:54 PM Womens HS 4x Flight 4

| Place | Lane | Organization                              | Net Time | %     | Delta    | Split       | Pts |
|-------|------|-------------------------------------------|----------|-------|----------|-------------|-----|
| 1st   | 1    | South Jersey Rowing Club A (R. McDonnell) | 07:59.96 |       |          |             |     |
| 2nd   | 2    | New Canaan Crew D (T. Goodman)            | 08:13.76 | 2.9%  | 00:13.80 | 00:00:13.80 |     |
| 3rd   | 3    | Pegasus (O. Rotondo)                      | 08:42.05 | 8.8%  | 00:28.29 | 00:00:42.09 |     |
| 4th   | 4    | Philadelphia Girls B (C. O'Mara)          | 08:45.28 | 9.4%  | 00:03.23 | 00:00:45.32 |     |
| 5th   | 5    | Navesink River Rowing C (S. Yevchak)      | 08:58.39 | 12.2% | 00:13.11 | 00:00:58.43 |     |
| 6th   | 6    | South Jersey Rowing Club C (J. Eattock)   | 09:39.00 | 20.6% | 00:40.61 | 00:01:39.04 |     |
|       |      |                                           |          |       |          |             |     |