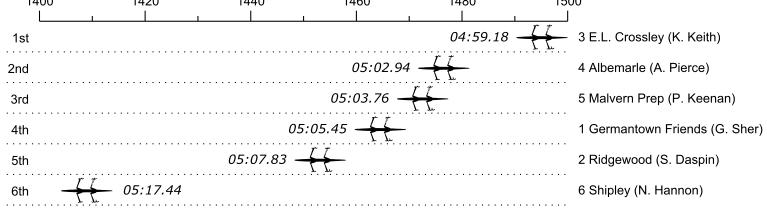

## 2017 Stotesbury Cup Regatta Race 10: 02:18 PM Boys Ltwt Double Final

Pts

15.0

12.0

6.0

Split

Lane Organization **Net Time** % Delta 3 E.L. Crossley (K. Keith) 04:59.18 4 Albemarle (A. Pierce) 05:02.94 1.3% 00:03.76 00:00:03.76 5 Malvern Prep (P. Keenan) 05:03.76 1.5% 00:00.82 00:00:04.58

| 4th  | th 1 Germantown Friends (G. Sher) |                     |          | 05:05.45 | 2.1%     | 00:01.69    | 00:00:06.27 | 3.0         |     |
|------|-----------------------------------|---------------------|----------|----------|----------|-------------|-------------|-------------|-----|
| 5th  | 2                                 | Ridgewood (S. Da    | 05:07.83 | 2.9%     | 00:02.38 | 00:00:08.65 | 1.5         |             |     |
| 6th  | 6                                 | Shipley (N. Hannon) |          |          | 05:17.44 | 6.1%        | 00:09.61    | 00:00:18.26 | 0.8 |
|      |                                   |                     |          |          |          |             |             |             |     |
| 1400 |                                   | 1420                | 1440     | 1460     | 1480     |             | 1500        |             |     |