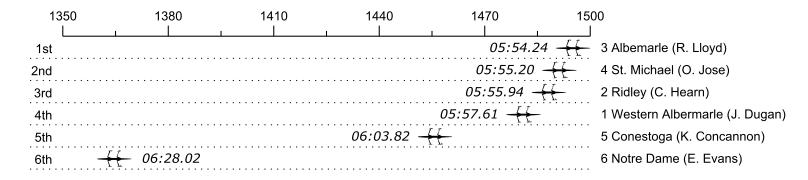

## Race 9S1: 05:55 PM Girls Ltwt Double Semi-Final 1

| Place | Lane | Organization                  | Net Time | %    | Delta    | Split       | Pts |
|-------|------|-------------------------------|----------|------|----------|-------------|-----|
| 1st   | 3    | Albemarle (R. Lloyd)          | 05:54.24 |      |          |             |     |
| 2nd   | 4    | St. Michael (O. Jose)         | 05:55.20 | 0.3% | 00:00.96 | 00:00:00.96 |     |
| 3rd   | 2    | Ridley (C. Hearn)             | 05:55.94 | 0.5% | 00:00.74 | 00:00:01.70 |     |
| 4th   | 1    | Western Albermarle (J. Dugan) | 05:57.61 | 1.0% | 00:01.67 | 00:00:03.37 |     |
| 5th   | 5    | Conestoga (K. Concannon)      | 06:03.82 | 2.7% | 00:06.21 | 00:00:09.58 |     |
| 6th   | 6    | Notre Dame (E. Evans)         | 06:28.02 | 9.5% | 00:24.20 | 00:00:33.78 |     |