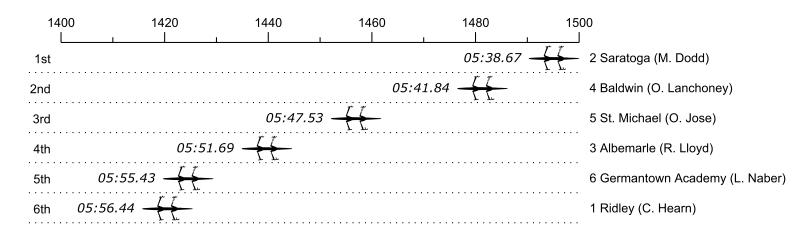

## 2016 Stotesbury Cup Regatta Race 9: 02:10 PM Girls Ltwt Double

Final

| Place | Lane | Organization                  | Net Time | %    | Delta    | Split       | Pts  |
|-------|------|-------------------------------|----------|------|----------|-------------|------|
| 1st   | 2    | Saratoga (M. Dodd)            | 05:38.67 |      |          |             | 15.0 |
| 2nd   | 4    | Baldwin (O. Lanchoney)        | 05:41.84 | 0.9% | 00:03.17 | 00:00:03.17 | 12.0 |
| 3rd   | 5    | St. Michael (O. Jose)         | 05:47.53 | 2.6% | 00:05.69 | 00:00:08.86 | 6.0  |
| 4th   | 3    | Albemarle (R. Lloyd)          | 05:51.69 | 3.8% | 00:04.16 | 00:00:13.02 | 3.0  |
| 5th   | 6    | Germantown Academy (L. Naber) | 05:55.43 | 4.9% | 00:03.74 | 00:00:16.76 | 1.5  |
| 6th   | 1    | Ridley (C. Hearn)             | 05:56.44 | 5.2% | 00:01.01 | 00:00:17.77 | 0.8  |