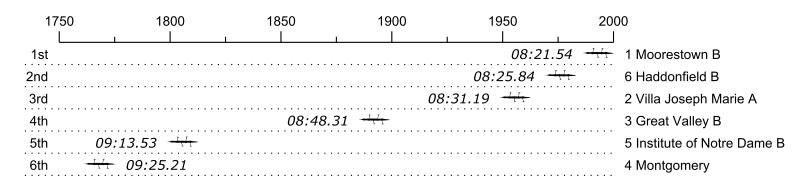

## Race 10a: 01:00 PM Womens HS JV 4+ Flight 1

| Place | Lane | Organization                         | Net Time | %     | Delta    | Split       | Pts |
|-------|------|--------------------------------------|----------|-------|----------|-------------|-----|
| 1st   | 1    | Moorestown B (O. Coffey)             | 08:21.54 |       |          |             |     |
| 2nd   | 6    | Haddonfield B (L. Mersky)            | 08:25.84 | 0.9%  | 00:04.30 | 00:00:04.30 |     |
| 3rd   | 2    | Villa Joseph Marie A (E. Iwasyk)     | 08:31.19 | 1.9%  | 00:05.35 | 00:00:09.65 |     |
| 4th   | 3    | Great Valley B (M. Gala)             | 08:48.31 | 5.3%  | 00:17.12 | 00:00:26.77 |     |
| 5th   | 5    | Institute of Notre Dame B (M. Weitz) | 09:13.53 | 10.4% | 00:25.22 | 00:00:51.99 |     |
| 6th   | 4    | Montgomery (C. Roberts)              | 09:25.21 | 12.7% | 00:11.68 | 00:01:03.67 |     |