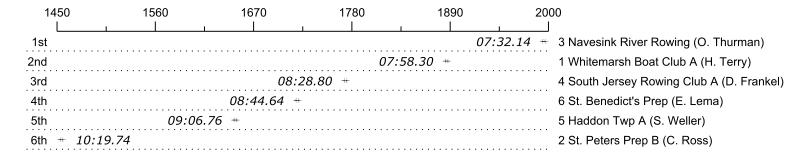

## Race 8b: 10:10 AM High School Men Varsity Double

| Place | Lane | Organization                            | Net Time | %     | Delta    | Split       | Pts |
|-------|------|-----------------------------------------|----------|-------|----------|-------------|-----|
| 1st   | 3    | Navesink River Rowing (O. Thurman)      | 07:32.14 |       |          |             |     |
| 2nd   | 1    | Whitemarsh Boat Club A (H. Terry)       | 07:58.30 | 5.8%  | 00:26.16 | 00:00:26.16 |     |
| 3rd   | 4    | South Jersey Rowing Club A (D. Frankel) | 08:28.80 | 12.5% | 00:30.50 | 00:00:56.66 |     |
| 4th   | 6    | St. Benedict's Prep (E. Lema)           | 08:44.64 | 16.0% | 00:15.84 | 00:01:12.50 |     |
| 5th   | 5    | Haddon Twp A (S. Weller)                | 09:06.76 | 20.9% | 00:22.12 | 00:01:34.62 |     |
| 6th   | 2    | St. Peters Prep B (C. Ross)             | 10:19.74 | 37.1% | 01:12.98 | 00:02:47.60 |     |