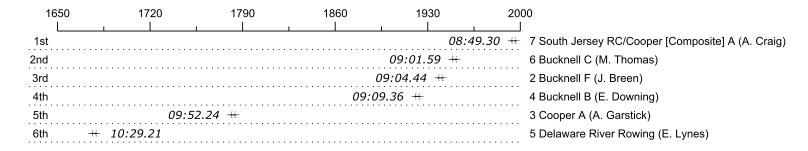

## Race 8a: 02:00 PM Open Women Double Flight 1

| Place | Lane | Organization                                    | Net Time | %     | Delta    | Split       | Pts |
|-------|------|-------------------------------------------------|----------|-------|----------|-------------|-----|
| 1st   | 7    | South Jersey RC/Cooper [Composite] A (A. Craig) | 08:49.30 |       |          |             | _   |
| 2nd   | 6    | Bucknell C (M. Thomas)                          | 09:01.59 | 2.3%  | 00:12.29 | 00:00:12.29 |     |
| 3rd   | 2    | Bucknell F (J. Breen)                           | 09:04.44 | 2.9%  | 00:02.85 | 00:00:15.14 |     |
| 4th   | 4    | Bucknell B (E. Downing)                         | 09:09.36 | 3.8%  | 00:04.92 | 00:00:20.06 |     |
| 5th   | 3    | Cooper A (A. Garstick)                          | 09:52.24 | 11.9% | 00:42.88 | 00:01:02.94 |     |
| 6th   | 5    | Delaware River Rowing (E. Lynes)                | 10:29.21 | 18.9% | 00:36.97 | 00:01:39.91 |     |