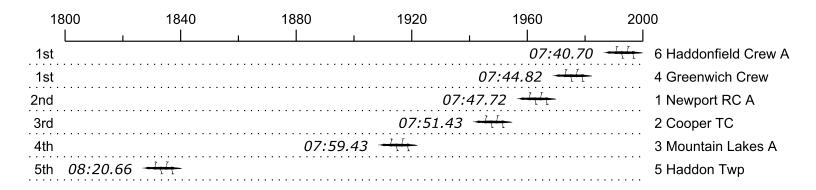

## Race 7a: 09:49 AM High School Women Four

| Place | Lane | Organization                     | Net Time | %    | Delta    | Split       | Pts |
|-------|------|----------------------------------|----------|------|----------|-------------|-----|
| 1st   | 6    | Haddonfield Crew A (E. Kommedal) | 07:40.70 |      |          |             |     |
| 1st   | 4    | Greenwich Crew (I. Rose)         | 07:44.82 | 0.9% | 00:04.12 | 00:00:04.12 |     |
| 2nd   | 1    | Newport RC A (A. Perna)          | 07:47.72 | 1.5% | 00:02.90 | 00:00:07.02 |     |
| 3rd   | 2    | Cooper TC (E. Aronson)           | 07:51.43 | 2.3% | 00:03.71 | 00:00:10.73 |     |
| 4th   | 3    | Mountain Lakes A (H. Butrico)    | 07:59.43 | 4.1% | 00:88:00 | 00:00:18.73 |     |
| 5th   | 5    | Haddon Twp (K. Shuttleworth)     | 08:20.66 | 8.7% | 00:21.23 | 00:00:39.96 |     |